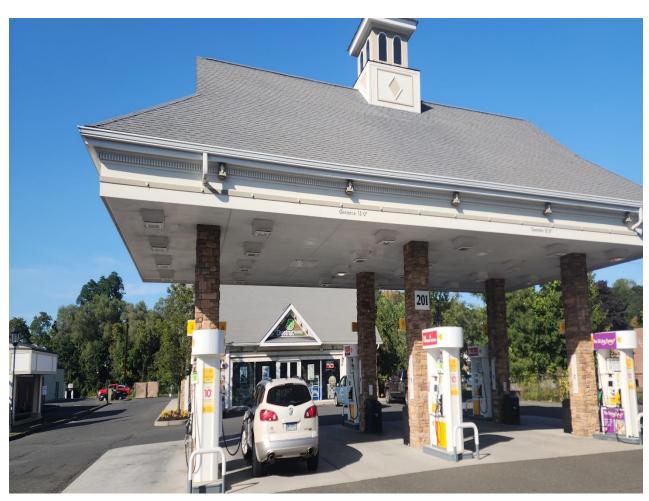

## ARCHITECTURAL ADVISORY COMMITTEE

| DATE:                                                                                                                                          | Septemb                                                                                  | er 10, 2024                                                          |                               | _                                                     |
|------------------------------------------------------------------------------------------------------------------------------------------------|------------------------------------------------------------------------------------------|----------------------------------------------------------------------|-------------------------------|-------------------------------------------------------|
| APPLICANT:                                                                                                                                     | 130 Da                                                                                   | nbury Road                                                           |                               | _                                                     |
|                                                                                                                                                | Atlantis Fres                                                                            | sh Market (S                                                         | hell Gas                      | Station)                                              |
| MEETING LOCATION                                                                                                                               | N: Town Hall Anne<br>Back Lower Lev                                                      |                                                                      | ce Room                       | 1                                                     |
| ⊠M. Ascher □S                                                                                                                                  | o those who attended)<br>5. Benton □J.<br>G. Lounsbury ☑F                                | Goldfluss                                                            | ⊠J. H                         | leyman<br>⊠S. Schrager                                |
| ALSO PRESENT:                                                                                                                                  | P                                                                                        | ablo De Mi                                                           | guel                          |                                                       |
| APPLICATION:                                                                                                                                   | □Special Permit – No □Special Permit – Ao □Special Permit – Ao □Sector Renovatio         | ew Building<br>ddition                                               | _                             | Plan Approval<br>□Sign<br>□Other:                     |
| ACTION:                                                                                                                                        | □AAC recommends □AAC does not reco ☑Additional design s □Other:                          | mmend des<br>tudies/infor                                            | sign app<br>mation            | roval                                                 |
| СОММЕ                                                                                                                                          | NTS, EXCEPTIONS AN                                                                       | D/OR REC                                                             | OMMENI                        | DED CONDITIONS                                        |
| The AAC has the follow                                                                                                                         | ving comments on these pr                                                                | oposed chang                                                         | ges:                          |                                                       |
| 1) Verify parking can n                                                                                                                        | neet retail store requirement                                                            | nts – this is a                                                      | small par                     | cel.                                                  |
| Fairfield County Ba<br>they were built. The<br>2) Signage shown is 50<br>apply for a variance<br>3) Remove the intense<br>surrounding area and | nk, and up Copps Hill are<br>ere is no reason to cover th<br>Sq.Ft. – 25 Sq.Ft. is the n | brick at the re<br>e brick on thin<br>naximum. Re<br>and paint white | ecommends building duce the s | g. signage to 25 Sq. Ft. or narmonize better with the |
| Vote<br>For approval of recomm                                                                                                                 | endations: 5                                                                             | Aş                                                                   | gainst app                    | proval of recommendations: 0                          |
|                                                                                                                                                |                                                                                          | RV.                                                                  |                               | lohn Kinnear                                          |